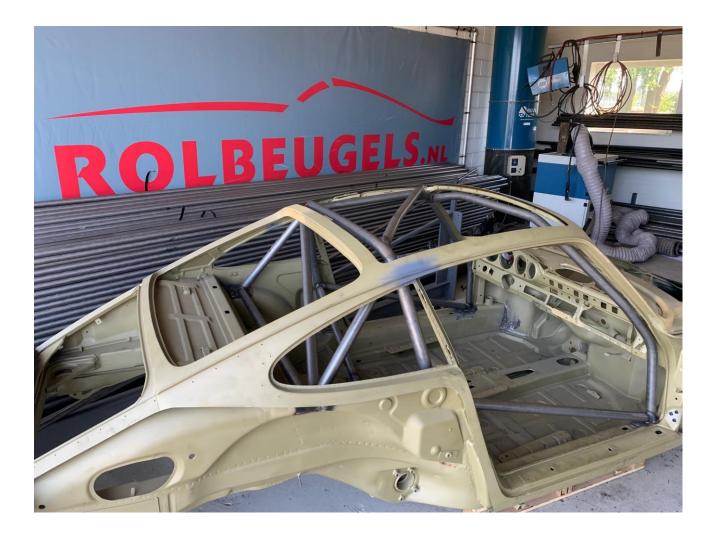

| BEUGE         | Drawin              | g of front ¾ view of the Co | mplete Structure <u>showing t</u> | he location of the identifi | cation plate |
|---------------|---------------------|-----------------------------|-----------------------------------|-----------------------------|--------------|
|               | A                   |                             |                                   |                             | D R T        |
| HEU           |                     |                             |                                   |                             | LS.NL        |
| BEUGE         |                     |                             | 9                                 |                             |              |
| HEU           |                     |                             |                                   |                             | LS.NL        |
| BEUGE         |                     |                             |                                   |                             |              |
|               |                     |                             |                                   | <mark>30381</mark>          |              |
| SHEU<br>s s p |                     | LBEUGELSINE                 | BIESHEUV                          |                             | UGELS.NL     |
|               |                     |                             |                                   |                             |              |
|               |                     |                             |                                   |                             |              |
|               | Biesheuvel Autospon | – Rolbeugels.nl             |                                   |                             | Page 1       |
|               |                     |                             |                                   |                             |              |