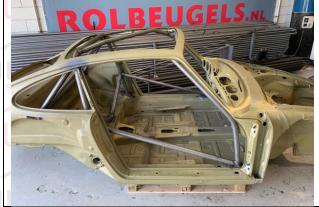

| BEUGE         | Drawin              | g of front ¾ view of the Co | mplete Structure <u>showing t</u> | he location of the identifi | cation plate |
|---------------|---------------------|-----------------------------|-----------------------------------|-----------------------------|--------------|
|               | A                   |                             |                                   |                             | D R T        |
| HEU           |                     |                             |                                   |                             | LS.NL        |
| BEUGE         |                     |                             | 9                                 |                             |              |
| HEU           |                     |                             |                                   |                             | LS.NL        |
| BEUGE         |                     |                             |                                   |                             |              |
|               |                     |                             |                                   | <mark>30381</mark>          |              |
| SHEU<br>s s p |                     | LBEUGELSINE                 | BIESHEUV                          |                             | UGELS.NL     |
|               |                     |                             |                                   |                             |              |
|               |                     |                             |                                   |                             |              |
|               | Biesheuvel Autospon | – Rolbeugels.nl             |                                   |                             | Page 1       |
|               |                     |                             |                                   |                             |              |