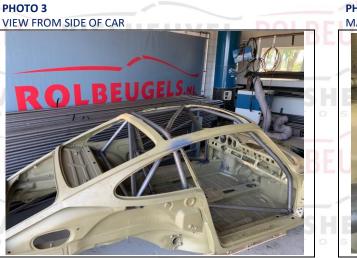

# LBEUGELS.NL BIESHEUVEL ROLBEUGELS.

PHOTO 1 FRONT ¾ VIEW OF CAGE

SEUGE SEUGE

REAR ¾ VIEW OF CAGE

PHOTO 4 MAIN ROLLBAR TO FLOOR ATTACHMENT

Page 4

Biesheuvel Autosport – Rolbeugels.nl

|  | PHOTO 7      | LLBAR TO "A" PILLAR ATTACHMENT |         |   | PHOTO 8<br>MAIN ROLLBAR TO "B" PILLAR ATTACHMENT |
|--|--------------|--------------------------------|---------|---|--------------------------------------------------|
|  |              |                                | A U T O |   | S P O R T                                        |
|  | LSN          | BIESHEUVEL                     | ROLBE   | Ĩ | JGELS BIESHEUVEL                                 |
|  |              |                                |         |   | AUTOSPORT                                        |
|  | VEL<br>D R T |                                | BIESH   |   | EUVEL ROLBEUGELS.NL                              |
|  | LS.NL        |                                | ROLBE   | ĺ | JGELS.NL BIESHEUVEL                              |
|  |              |                                |         |   |                                                  |