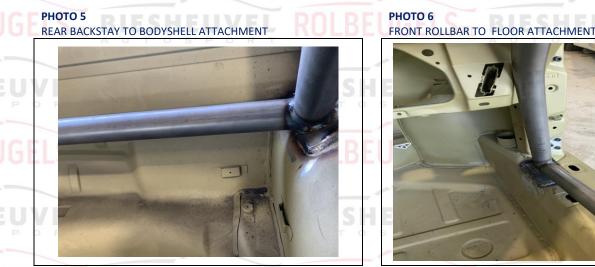

# LBEUGELS.NL BIESHEUVEL ROLBEUGELS.

PHOTO 1 FRONT ¾ VIEW OF CAGE

SEUGE SEUGE

REAR ¾ VIEW OF CAGE

PHOTO 4 MAIN ROLLBAR TO FLOOR ATTACHMENT

Page 4

Biesheuvel Autosport – Rolbeugels.nl

|  | PHOTO 7      | LLBAR TO "A" PILLAR ATTACHMENT |         |   | PHOTO 8<br>MAIN ROLLBAR TO "B" PILLAR ATTACHMENT |
|--|--------------|--------------------------------|---------|---|--------------------------------------------------|
|  |              |                                | A U T O |   | S P O R T                                        |
|  | LSN          | BIESHEUVEL                     | ROLBE   | Ĩ | JGELS BIESHEUVEL                                 |
|  |              |                                |         |   | AUTOSPORT                                        |
|  | VEL<br>D R T |                                | BIESH   |   | EUVEL ROLBEUGELS.NL                              |
|  | LS.NL        |                                | ROLBE   | ĺ | JGELS.NL BIESHEUVEL                              |
|  |              |                                |         |   |                                                  |