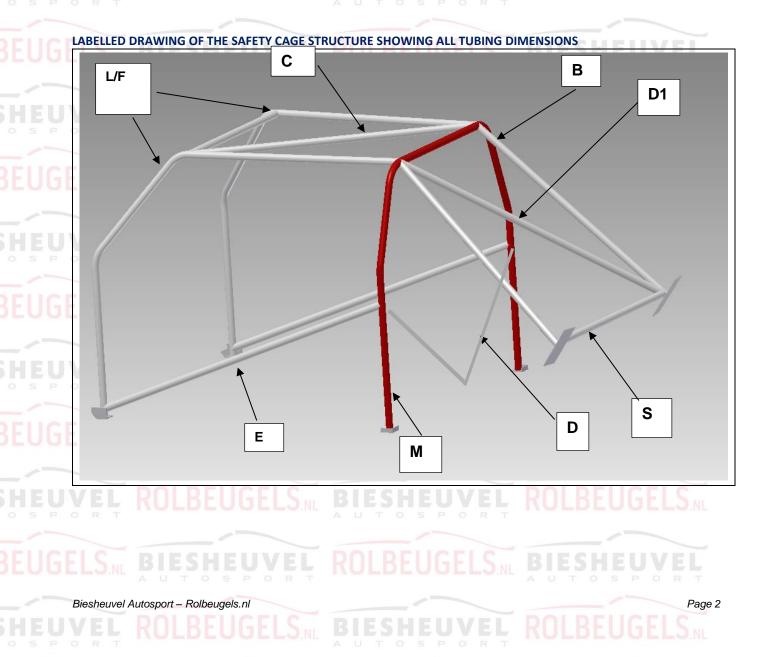

## UVEL ROLBEUGELS.NL BIESHEUVEL ROLBEUGELS.NL

| All Dimensions <u>+</u> 0           | .1mms p o          | RT                    | Sho  | w location of e     | ach type on drawing | SPORT                    |
|-------------------------------------|--------------------|-----------------------|------|---------------------|---------------------|--------------------------|
| Tube / Member                       | Label              | Grade of Steel        |      | al Diameter<br>(OD) | Wall<br>Thickness   | Min. Tensile<br>Strength |
| Main Rollbar                        | <u>м</u> т т       | E235EN/10305-1        | 45.0 | mm                  | 2.5 Mm              | 480 N/mm                 |
| Front/Lateral<br>Rollbar            | L/F                | E235EN/10305-1        | 40.0 | mm                  | 2.0 Mm              | 480 N/mm                 |
| Backstays                           | <u>B</u>           | E235EN/10305-1        | 40.0 | C mm                | 2.0 Mm              | 480 N/mm                 |
| Main rollbar<br>Diagonal members    | o s <u>p</u> p o   | E235EN/10305-1        | 40.0 | mm                  | 2.0 Mm              | 5 9480 R N/mm            |
| Backstay<br>Diagonal members        | <u>D1</u>          | E235EN/10305-1        | 40.0 | mm                  | 2.0 Mm              | 480 N/mm                 |
| Reinforcements                      |                    | E235EN/103050-1       | 40.0 | mm                  | 2.0 Mm              | 480 N/mm                 |
| Doorbars                            | E                  | E235EN/10305-1        | 40.0 | mm                  | 2.0 Mm              | 480 N/mm                 |
| Windscreen Pillar<br>Reinforcements | HEUN               | <b><i>IEL</i></b> ROL | BEU  | Gmm S               | Mm                  | N/mm                     |
| Harness Bar                         | o s p c            | E235EN/10305-1        | 40.0 | mm                  | 2.0 Mm              | 480 N/mm                 |
| OPTINAL TUBES                       | CUCC               |                       |      | mm                  | Mm E                | N/mn                     |
| OPTINAL TUBES                       | CUGE               | LJ.NL AUT             | o s  | P MM R              |                     | N/mm                     |
|                                     |                    |                       |      | mm                  | Mm                  | N/mm                     |
| LS.NL BIES                          | HEUV               | <b>FL ROL</b>         | BEU  | Gmm_S               | Mm -                | N/mm                     |
| A 0 1                               |                    |                       |      | mm                  | mm                  | N/mm                     |
| VEL ROLR                            | FLIGE              | S. BIES               | HE   | mm                  |                     | N/mm                     |
|                                     | LOOL               | AUT                   | o s  | POR                 |                     |                          |
| Total length                        | n of all tubes < 4 | 0 mm OD               | _ <  | mm                  | <u>15 m maximum</u> |                          |