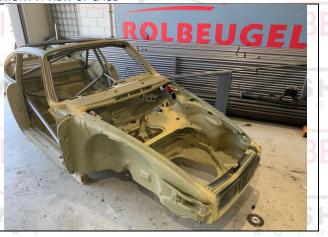

# LBEUGELS.NL BIESHEUVEL ROLBEUGELS.

PHOTO 1 FRONT ¾ VIEW OF CAGE

SEUGE SEUGE

REAR ¾ VIEW OF CAGE

PHOTO 4 MAIN ROLLBAR TO FLOOR ATTACHMENT

Page 4

Biesheuvel Autosport – Rolbeugels.nl

|  | PHOTO 7      | LLBAR TO "A" PILLAR ATTACHMENT |         |   | PHOTO 8<br>MAIN ROLLBAR TO "B" PILLAR ATTACHMENT |
|--|--------------|--------------------------------|---------|---|--------------------------------------------------|
|  |              |                                | A U T O |   | S P O R T                                        |
|  | LSN          | BIESHEUVEL                     | ROLBE   | Ĩ | JGELS BIESHEUVEL                                 |
|  |              |                                |         |   | AUTOSPORT                                        |
|  | VEL<br>D R T |                                | BIESH   |   | EUVEL ROLBEUGELS.NL                              |
|  | LS.NL        |                                | ROLBE   | ĺ | JGELS.NL BIESHEUVEL                              |
|  |              |                                |         |   |                                                  |